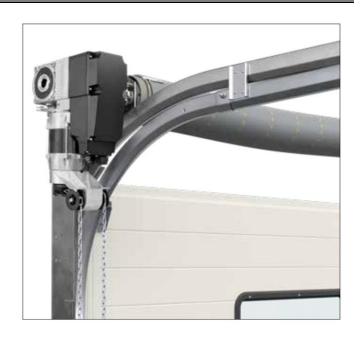

Door Dimensions 3250mm x 3600mm

High Speed Door Operator WA500FU 1 Meter Per Second

To view this door in operation please go to Fire Rescue Victoria Station No 2 - YouTube

For more information, please contact office@4ddoors.com, visit our webpage