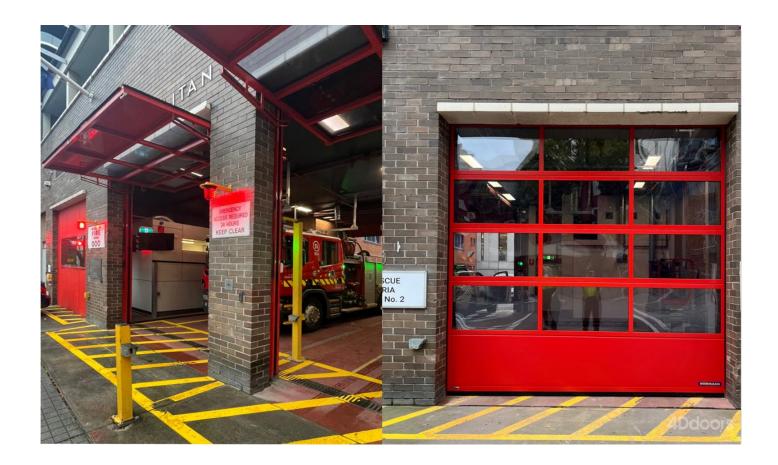

## GARAGE DOORS REDEFINED

| Project name                               | Fire Rescue Victoria Station No.2                                                                          |
|--------------------------------------------|------------------------------------------------------------------------------------------------------------|
| > Year of construction                     | 2023                                                                                                       |
| > Location                                 | West Melbourne, Victoria Australia                                                                         |
| > Construction type                        | Commercial - Emergency Service                                                                             |
| > Owner / Builder / Developer              | Door Repairs Maintenance & Services                                                                        |
| > 4Ddoors Dealer                           | Quicklift Garage Doors                                                                                     |
| > 4Ddoors Product                          | APUf42, L-Rib Industrial Garage Door                                                                       |
| ➤ 4Ddoors Product specification            | Insulated, Double-skinned Micrograin bottom panel,<br>Aluminium, Acrylic double glazing, RAL3000 Flame Red |
| ➤ 4Ddoors Automation                       | WA500FU/560/1x230V/BK-WE/Flanged                                                                           |
| Functionality / purpose of 4Ddoors product | High Speed Operation 1 meter per second                                                                    |
| > Value of finished solution               | Approx. \$35000 - \$40000                                                                                  |
| ➤ Links to Architectural Program           | Hörmann Architect's Programme - Exclusion of liability (hoermann.de)                                       |

Door Dimensions 3250mm x 3600mm

High Speed Door Operator WA500FU 1 Meter Per Second

To view this door in operation please go to Fire Rescue Victoria Station No 2 - YouTube

For more information, please contact office@4ddoors.com, visit our webpage