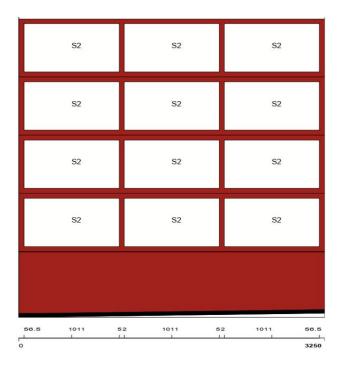

Door Dimensions 3250mm x 3600mm

High Speed Door Operator WA500FU 1 Meter Per Second

To view this door in operation please go to Fire Rescue Victoria Station No 2 - YouTube

For more information, please contact office@4ddoors.com, visit our webpage