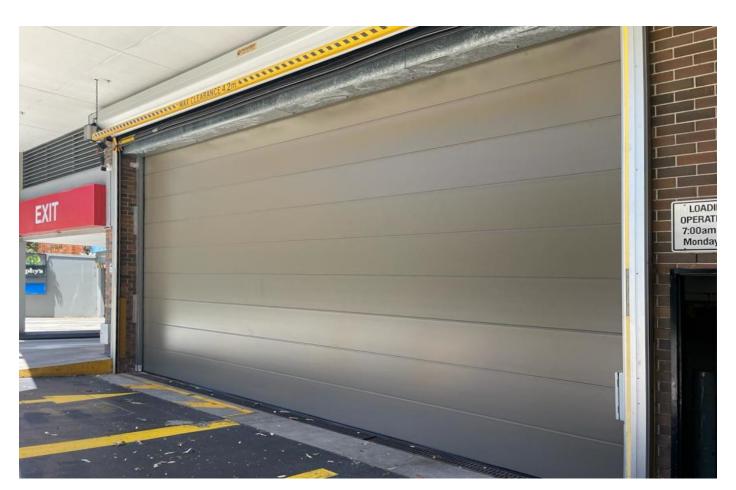

## GARAGE DOORS REDEFINED

| Project name                               | Kiaora Shopping Centre                                                                                          |
|--------------------------------------------|-----------------------------------------------------------------------------------------------------------------|
| > Year of construction                     | 2022                                                                                                            |
| > Location                                 | 1 Kiaora Rd, Double Bay NSW                                                                                     |
| > Construction type                        | Commercial - Distribution                                                                                       |
| > Owner / Builder / Developer              | Woollahra Municipal Council                                                                                     |
| > 4Ddoors Dealer                           | Autolift Garage Doors and Gates                                                                                 |
| > 4Ddoors Product                          | SPU F42 Industrial Sectional Garage Door Series 60                                                              |
| ➤ 4Ddoors Product specification            | Insulated, Double-skinned L-Ribbed Micrograin Exterior RAL colour RAL7006 Beige Grey. Operator Right Hand Side. |
| > 4Ddoors Automation                       | High cycle, single phase WA 500 FU545 operator. Operation speed - 1 meter per second.                           |
| ➤ Functionality/purpose of 4Ddoors product | Thermal resistance, acoustic insulation, air permeability, water tightness, and resistance to wind load.        |
| > Value of finished door solution          | Range. \$60,000 -\$70,000                                                                                       |
| ➤ Links to Brochure                        | Industrial-Sectional-Doors.pdf (4ddoors.com.au)                                                                 |

SPU F42 Industrial Sectional Garage Door I-Ribbed Micrograin in RAL7006 Beige Grey 4400mm x 8000mm

0 8000

For more information, please contact office@4ddoors.com visit <u>4Ddoors - Garage Doors Redefined | 4Ddoors</u> or Hörmann Architect program <u>Hörmann Architect's Programme - Exclusion of liability (hoermann.de)</u>