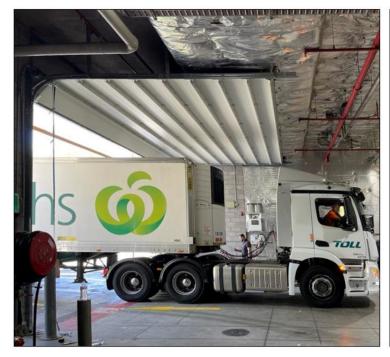

## GARAGE DOORS REDEFINED

| Project name                               | Kiaora Shopping Centre                                                                                          |
|--------------------------------------------|-----------------------------------------------------------------------------------------------------------------|
| > Year of construction                     | 2022                                                                                                            |
| > Location                                 | 1 Kiaora Rd, Double Bay NSW                                                                                     |
| > Construction type                        | Commercial - Distribution                                                                                       |
| > Owner / Builder / Developer              | Woollahra Municipal Council                                                                                     |
| > 4Ddoors Dealer                           | Autolift Garage Doors and Gates                                                                                 |
| > 4Ddoors Product                          | SPU F42 Industrial Sectional Garage Door Series 60                                                              |
| ➤ 4Ddoors Product specification            | Insulated, Double-skinned L-Ribbed Micrograin Exterior RAL colour RAL7006 Beige Grey. Operator Right Hand Side. |
| > 4Ddoors Automation                       | High cycle, single phase WA 500 FU545 operator. Operation speed - 1 meter per second.                           |
| ➤ Functionality/purpose of 4Ddoors product | Thermal resistance, acoustic insulation, air permeability, water tightness, and resistance to wind load.        |
| > Value of finished door solution          | Range. \$60,000 -\$70,000                                                                                       |
| ➤ Links to Brochure                        | Industrial-Sectional-Doors.pdf (4ddoors.com.au)                                                                 |

SPU F42 Industrial Sectional Garage Door I-Ribbed Micrograin in RAL7006 Beige Grey 4400mm x 8000mm

0 8000

For more information, please contact office@4ddoors.com visit <u>4Ddoors - Garage Doors Redefined | 4Ddoors</u> or Hörmann Architect program <u>Hörmann Architect's Programme - Exclusion of liability (hoermann.de)</u>