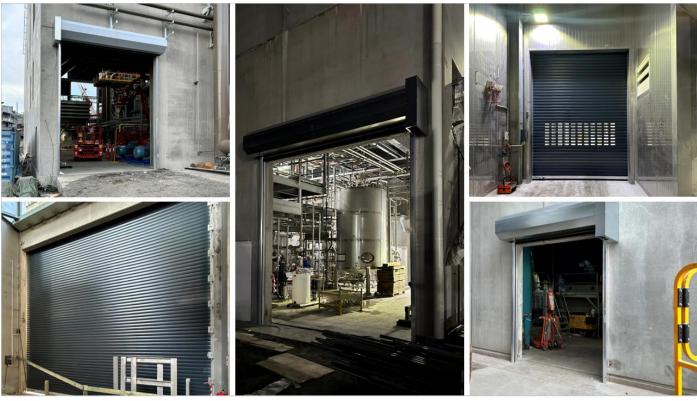

## **Reference Projects**

GARAGE DOORS REDEFINED

| Project name                       | Manildra Upgrade                                                                  |
|------------------------------------|-----------------------------------------------------------------------------------|
| > Year of construction             | 2023                                                                              |
| ➤ Location                         | Nowra NSW, Australia                                                              |
| > Construction type                | Industrial                                                                        |
| > Owner / Builder / Developer      | Clean Energy Finance Corporation                                                  |
| > Architect                        | Edmisten Jones                                                                    |
| > 4Ddoors Dealer                   | Shoalhaven Garage Doors                                                           |
| > 4Ddoors Product                  | 4Ddoors Roller Shutter                                                            |
| 4Ddoors Product specification      | Decotherm S DD Galvanised 6000x6000 (4) 4000x6000 (3) RAL 7017<br>Anthracite Grey |
| ➤ 4Ddoors Automation               | 4D Direct Drive DD65 AWG SMA IP65 400D S3 Complete                                |
| ➤ Functionality/purpose of product | Compact, external fitting, large openings, high cycle.                            |
| > Total Construction Value         | \$190 Million                                                                     |
| ➤ Link to Hörmann Brochure         | 4Ddoors-Hormann-Shutters.pdf                                                      |