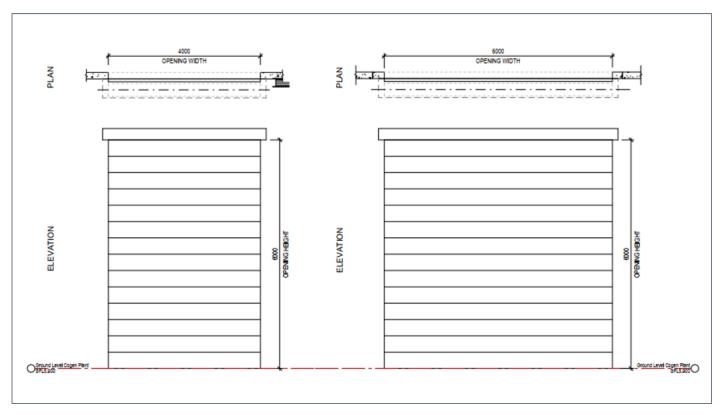

## **Reference Projects**

GARAGE DOORS REDEFINED

| Project name                       | Manildra Upgrade                                                                  |
|------------------------------------|-----------------------------------------------------------------------------------|
| > Year of construction             | 2023                                                                              |
| ➤ Location                         | Nowra NSW, Australia                                                              |
| > Construction type                | Industrial                                                                        |
| > Owner / Builder / Developer      | Clean Energy Finance Corporation                                                  |
| > Architect                        | Edmisten Jones                                                                    |
| > 4Ddoors Dealer                   | Shoalhaven Garage Doors                                                           |
| > 4Ddoors Product                  | 4Ddoors Roller Shutter                                                            |
| 4Ddoors Product specification      | Decotherm S DD Galvanised 6000x6000 (4) 4000x6000 (3) RAL 7017<br>Anthracite Grey |
| ➤ 4Ddoors Automation               | 4D Direct Drive DD65 AWG SMA IP65 400D S3 Complete                                |
| ➤ Functionality/purpose of product | Compact, external fitting, large openings, high cycle.                            |
| > Total Construction Value         | \$190 Million                                                                     |
| ➤ Link to Hörmann Brochure         | 4Ddoors-Hormann-Shutters.pdf                                                      |